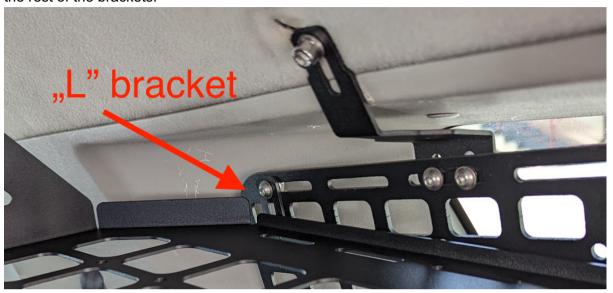

## Left panel or left and right on cars without subwoofer

1. Attach the top bracket to the panel (use 2x M6x14 bolts, flat washers and the nuts). If you're installing a full set (including the shelf), also attach "L" brackets in slots visible on image below (leave it loose for further adjustments). Use M6x14 bolts, washers and M6 nuts.

## Installing the shelf

2. Slide the shelf over the "L" brackets on the panels, start on one side and move the shelf up on the other side of the car (loosening the "L" bracket as much as possible should make this step easier). If you have problems with sliding it in, you can also remove one "L" bracket on the left side of the car and reinstall it once the shelf is over the rest of the brackets.