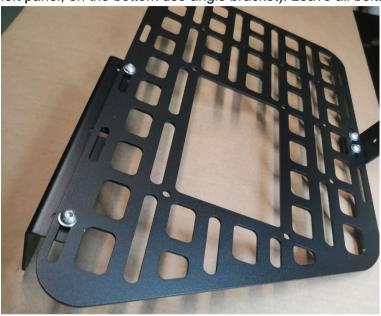

## Right panel with subwoofer

1. Assemble the panels as shown in the image below (top part is identical as the one on left panel, on the bottom use angle bracket). Leave all bolts loose.

- \* If you will install a roof shelf install "L" brackets in the same way as on the right side of the car.
- 2. Remove the top hook (the one over the window).
- 3. Test fit the panel, and adjust it so it fits perfectly.