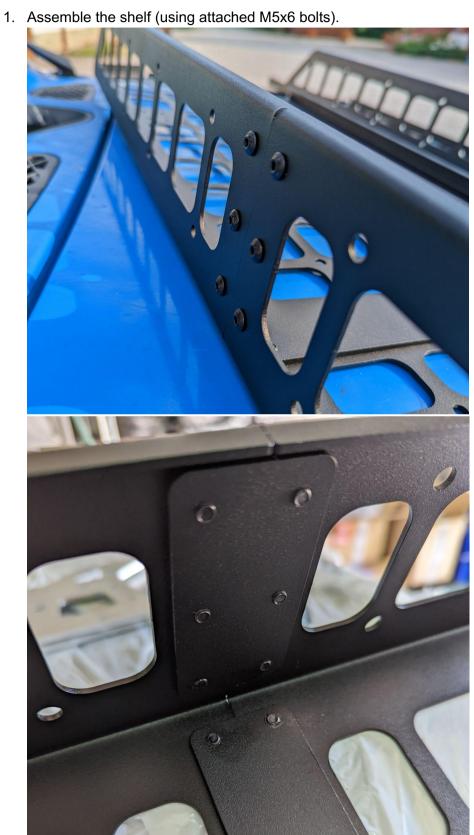

## FJ Cruiser Molle Panels and shelf installation guide

## Left panel or left and right on cars without subwoofer

1. Attach the top bracket to the panel (use 2x M6x14 bolts, flat washers and the nuts). If you're installing a full set (including the shelf), also attach "L" brackets in slots visible on image below (leave it loose for further adjustments). Use M6x14 bolts, washers and M6 nuts.