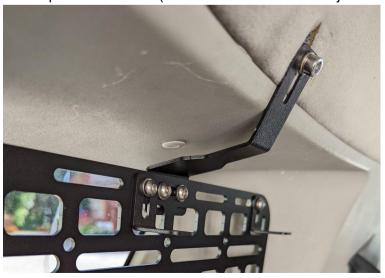

- 2. Unscrew plastic hook in roof section of the car (above trunk window).
- 3. Unscrew two plastic hooks below the window (see picture below). Use a 10 mm socket or phillips screwdriver.
- 4. Attach panel to the roof (leave it loose for further adjustments)