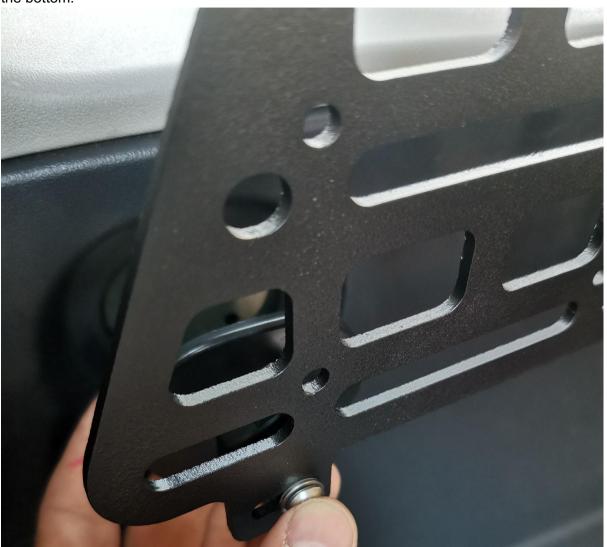

5. Using factory hooks, large plastic spacers, M6x60 bolts and washers attach panel in the bottom.