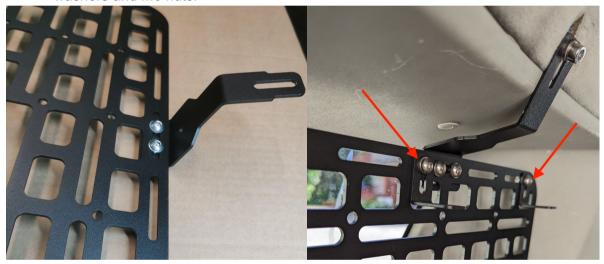

## Left panel or left and right on cars without subwoofer

1. Attach the top bracket to the panel (use 2x M6x14 bolts, flat washers and the nuts). If you're installing a full set (including the shelf), also attach "L" brackets in slots visible on image below (leave it loose for further adjustments). Use M6x14 bolts, washers and M6 nuts.

- 2. Unscrew plastic hook in roof section of the car (above trunk window).
- 3. Unscrew two plastic hooks below the window (see picture below). Use a 10 mm socket or phillips screwdriver.
- 4. Attach panel to the roof (leave it loose for further adjustments)