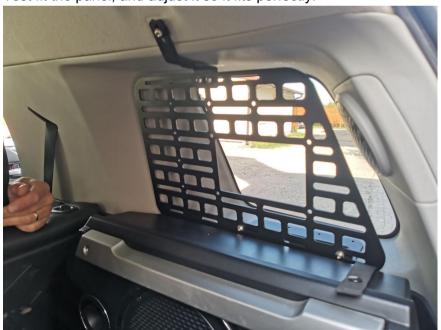

## FJ Cruiser Molle Panels and shelf installation guide

## Left panel or left and right on cars without subwoofer

1. Attach the top bracket to the panel (use 2x M6x14 bolts, flat washers and the nuts). If you're installing a full set (including the shelf), also attach "L" brackets in slots visible on image below (leave it loose for further adjustments). Use M6x14 bolts, washers and M6 nuts.