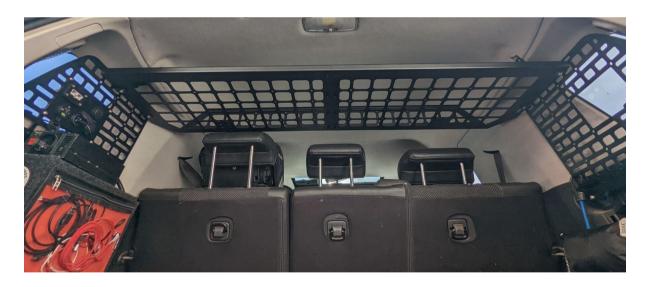

## Installing the shelf

2. Slide the shelf over the "L" brackets on the panels, start on one side and move the shelf up on the other side of the car (loosening the "L" bracket as much as possible should make this step easier). If you have problems with sliding it in, you can also remove one "L" bracket on the left side of the car and reinstall it once the shelf is over the rest of the brackets.

- 3. Bolt the shelf to the "L" brackets with 4 M4x14 bolts, washers and nuts.
- 4. Check alignment, tighten all bolts. DONE