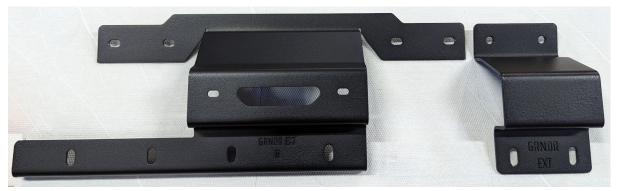

## Preassemble the panel

#### Left side of the car

Attach a large bracket with 4 M6x12 screws and a small bracket with two M6x12 as shown on image below. Do not tighten the bolts.

Attach the panel to the car. On top use 6 M6 bolts (two per bracket).