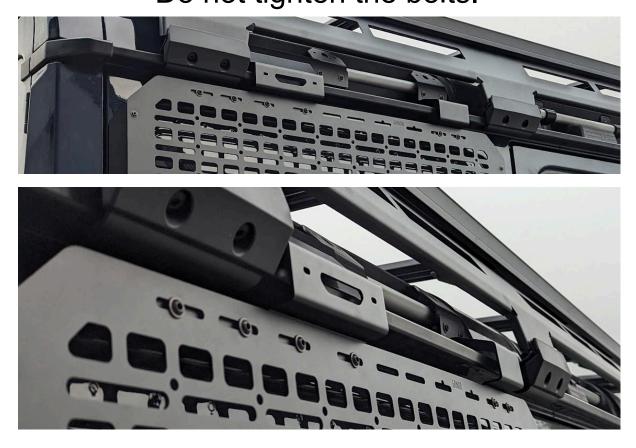

#### Left side of the car

Attach a large bracket with 4 M6x12 screws and a small bracket with two M6x12 as shown on image below. Do not tighten the bolts.

Attach the panel to the car. On top use 6 M6 bolts (two per bracket).

On the bottom use AirLine screws shown in the image.

Align the panel and tighten all bolts. Install wind deflector on both sides of the panel. Use M5 screws.