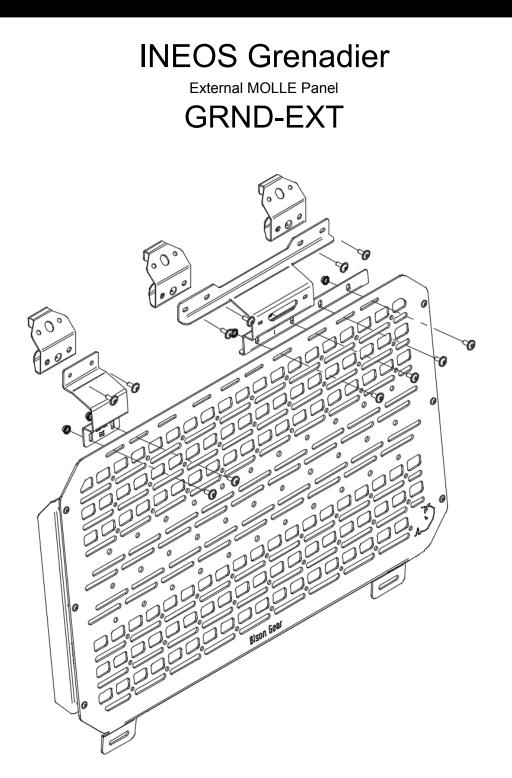

## Preassemble the panel

#### Left side of the car

Attach a large bracket with 4 M6x12 screws and a small bracket with two M6x12 as shown on image below. Do not tighten the bolts.

Attach the panel to the car. On top use 6 M6 bolts (two per bracket).

On the bottom use AirLine screws shown in the image.

Align the panel and tighten all bolts. Install wind deflector on both sides of the panel. Use M5 screws.