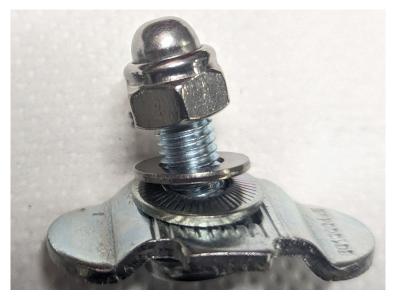

On the bottom use AirLine screws shown in the image.

Align the panel and tighten all bolts. Install wind deflector on both sides of the panel. Use M5 screws.