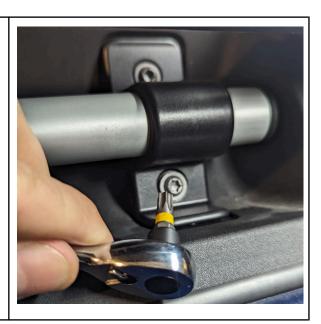

On the bottom use AirLine screws shown in the image.

Align the panel and tighten all bolts. Install wind deflector on both sides of the panel. Use M5 screws.