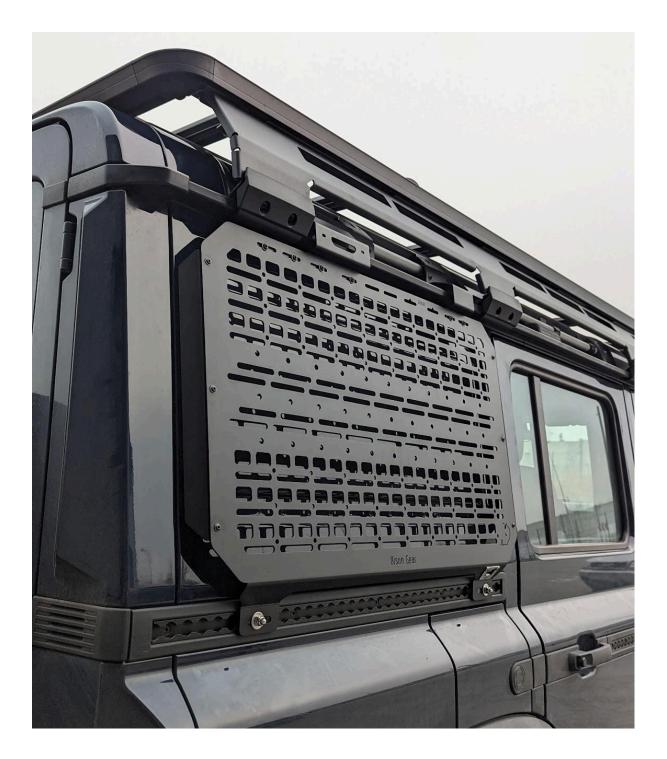

# Right side of the car

#### Left side of the car

Attach a large bracket with 4 M6x12 screws and a small bracket with two M6x12 as shown on image below. Do not tighten the bolts.

Attach the panel to the car. On top use 6 M6 bolts (two per bracket).

On the bottom use AirLine screws shown in the image.

Align the panel and tighten all bolts. Install wind deflector on both sides of the panel. Use M5 screws.