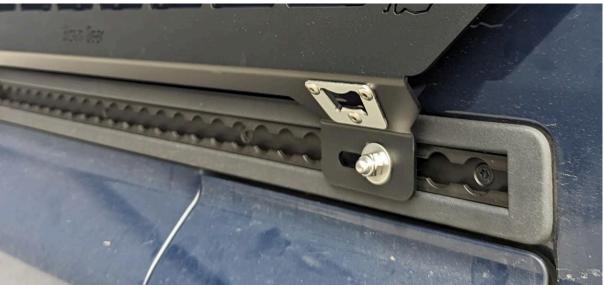

#### Left side of the car

Attach a large bracket with 4 M6x12 screws and a small bracket with two M6x12 as shown on image below. Do not tighten the bolts.

Attach the panel to the car. On top use 6 M6 bolts (two per bracket).

On the bottom use AirLine screws shown in the image.

Align the panel and tighten all bolts. Install wind deflector on both sides of the panel. Use M5 screws.