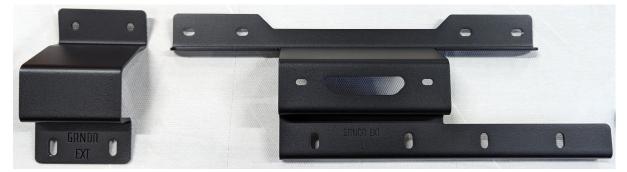

#### Left side of the car

Attach a large bracket with 4 M6x12 screws and a small bracket with two M6x12 as shown on image below. Do not tighten the bolts.

Attach the panel to the car. On top use 6 M6 bolts (two per bracket).