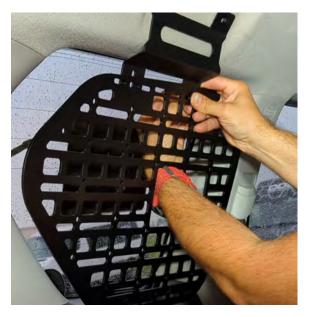

7. Use two M6x12 bolts to attach the panel to the bottom bracket.

8. Adjust the panel and tighten all bolts.

In case of any questions please contact our customer support at

contact@bison-gear.com