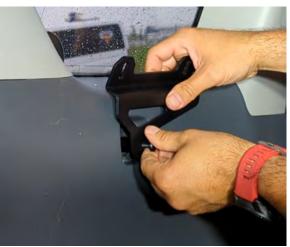

3. Unscrew bolt, using 10 mm socket or philips screwdriver.

4. Use a long bolt and spacer to attach a lower bracket to the car.

5. Use M6x20 bolts to attach the upper bracket.

6. Use two M6x12 bolts and the nuts to attach the panel to the top bracket.

7. Use two M6x12 bolts to attach the panel to the bottom bracket.

8. Adjust the panel and tighten all bolts.

In case of any questions please contact our customer support at

contact@bison-gear.com