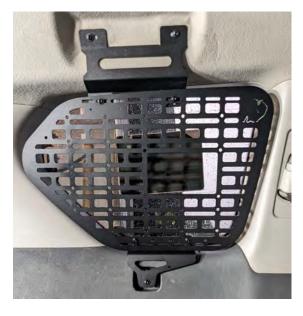

7. Use two M6x12 bolts to attach the panel to the bottom bracket.

8. Adjust the panel and tighten all bolts.

In case of any questions please contact our customer support at

contact@bison-gear.com