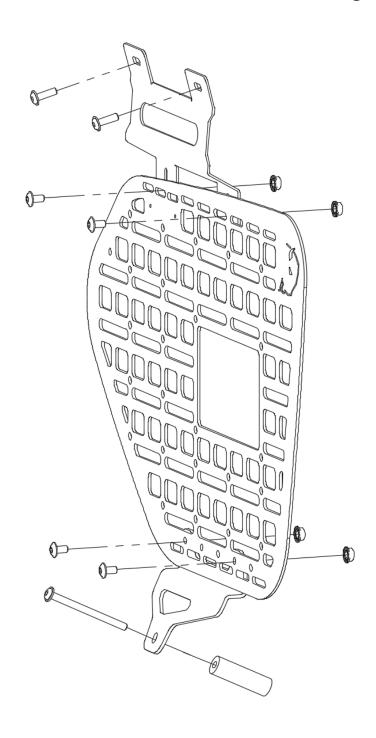

3. Unscrew bolt, using 10 mm socket or philips screwdriver.

4. Use a long bolt and spacer to attach a lower bracket to the car.

5. Use M6x20 bolts to attach the upper bracket.

6. Use two M6x12 bolts and the nuts to attach the panel to the top bracket.

7. Use two M6x12 bolts to attach the panel to the bottom bracket.

8. Adjust the panel and tighten all bolts.

In case of any questions please contact our customer support at

contact@bison-gear.com