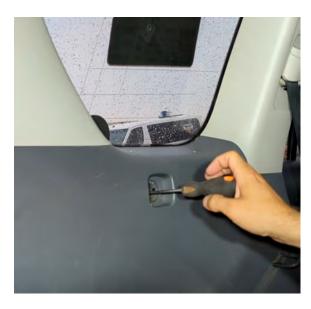

3. Unscrew bolt, using 10 mm socket or philips screwdriver.

4. Use a long bolt and spacer to attach a lower bracket to the car.

5. Use M6x20 bolts to attach the upper bracket.

6. Use two M6x12 bolts and the nuts to attach the panel to the top bracket.