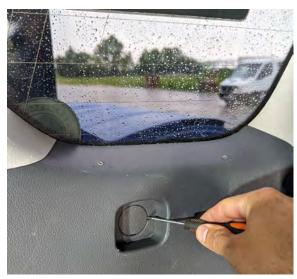

## Land Cruiser 150 / GX 460 Internal MOLLE Panel installation guide

- Remove grab handle in the trunk

   Open plastic cups
   Unscrew bolts using 10 mm socket or philips screwdriver.

2. Remove plastic cover under the trunk window.