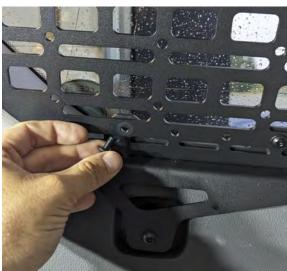

7. Use two M6x12 bolts to attach the panel to the bottom bracket.

8. Adjust the panel and tighten all bolts.

In case of any questions please contact our customer support at

contact@bison-gear.com