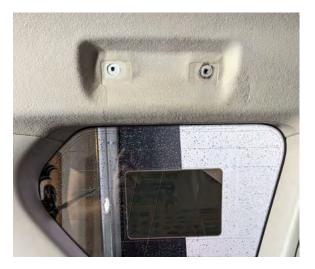

## Land Cruiser 150 / GX 460 Internal MOLLE Panel installation guide

- Remove grab handle in the trunk

   Open plastic cups
   Unscrew bolts using 10 mm socket or philips screwdriver.

2. Remove plastic cover under the trunk window.