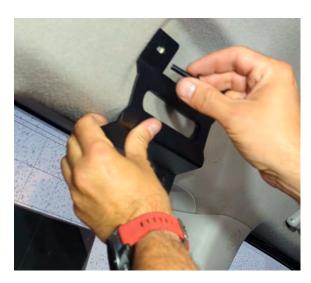

7. Use two M6x12 bolts to attach the panel to the bottom bracket.

8. Adjust the panel and tighten all bolts.

In case of any questions please contact our customer support at

contact@bison-gear.com