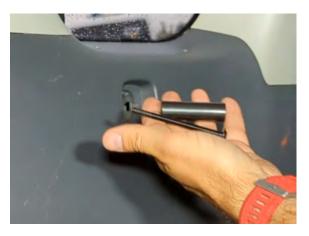

## Land Cruiser 150 / GX 460 Internal MOLLE Panel installation guide

- Remove grab handle in the trunk

   Open plastic cups
   Unscrew bolts using 10 mm socket or philips screwdriver.

2. Remove plastic cover under the trunk window.

3. Unscrew bolt, using 10 mm socket or philips screwdriver.

4. Use a long bolt and spacer to attach a lower bracket to the car.

5. Use M6x20 bolts to attach the upper bracket.

6. Use two M6x12 bolts and the nuts to attach the panel to the top bracket.