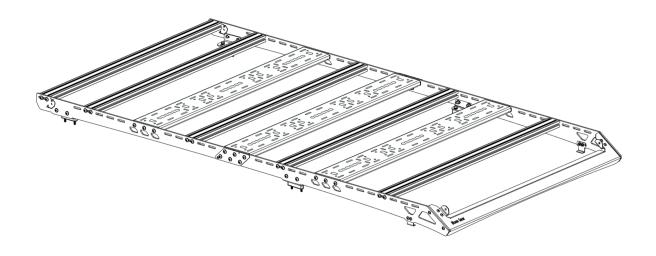

|          |                                                                                                                                                                                                                      | 1 |
|----------|----------------------------------------------------------------------------------------------------------------------------------------------------------------------------------------------------------------------|---|
| 1.       | Remove factory rails                                                                                                                                                                                                 |   |
| 2.       | Remove front rubber moulding from the rain gutter                                                                                                                                                                    |   |
| 3.       | Clean and degreas surface                                                                                                                                                                                            |   |
|          | Asemble the roofrack as shown on diagram Install rubber weatherstrip on bottom part of the wind deflector                                                                                                            |   |
| 7.<br>8. | Place roof rack on the car<br>Install paint protective transparent<br>strip on the car roof in place where<br>winddeflector touches the roof.<br>Aling all brackets<br>Bolt roof rack to the roof with 8 M8<br>bolts |   |