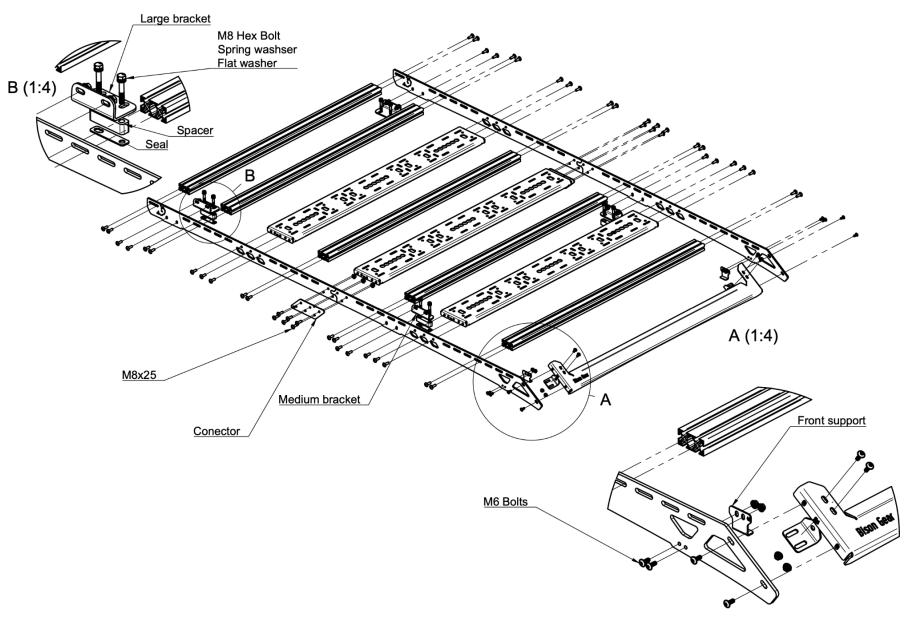

|          |                                                                                                                                                                                                                      | 1 |
|----------|----------------------------------------------------------------------------------------------------------------------------------------------------------------------------------------------------------------------|---|
| 1.       | Remove factory rails                                                                                                                                                                                                 |   |
| 2.       | Remove front rubber moulding from the rain gutter                                                                                                                                                                    |   |
| 3.       | Clean and degreas surface                                                                                                                                                                                            |   |
|          | Asemble the roofrack as shown on diagram Install rubber weatherstrip on bottom part of the wind deflector                                                                                                            |   |
| 7.<br>8. | Place roof rack on the car<br>Install paint protective transparent<br>strip on the car roof in place where<br>winddeflector touches the roof.<br>Aling all brackets<br>Bolt roof rack to the roof with 8 M8<br>bolts |   |

- 10. Remove small front bracket
- 11. Stick front bracket with adhesive tape to the roof
- 12. On front part push roof rack up and bolt front brackets to the side of the roof rack (roof rack must push the bracket down)
- 13. Tightend all bolts.